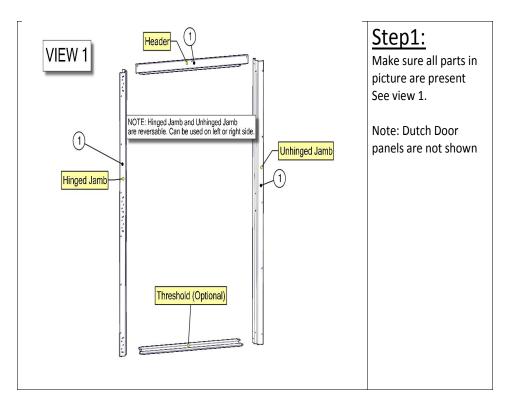

## 13150 Airport Hwy. Swanton, OH. 43558 www.rammfence.com

Follow us for more content!

Bale Door Rough Openings 4 x 3'6 Rough Opening = 48"w x 43 3/8"h 4 x 4 Rough Opening = 48"w x 49 3/8"h

<u>Step 2:</u> Slide Header and Threshold (if applicable) into matching slots on the Hinged or Unhinged Jamb. Before bending tabs over, be sure to confirm jamb orientation for a left hand or right hand door. After tabs are bent, this cannot be reversed. See view 2 and 3