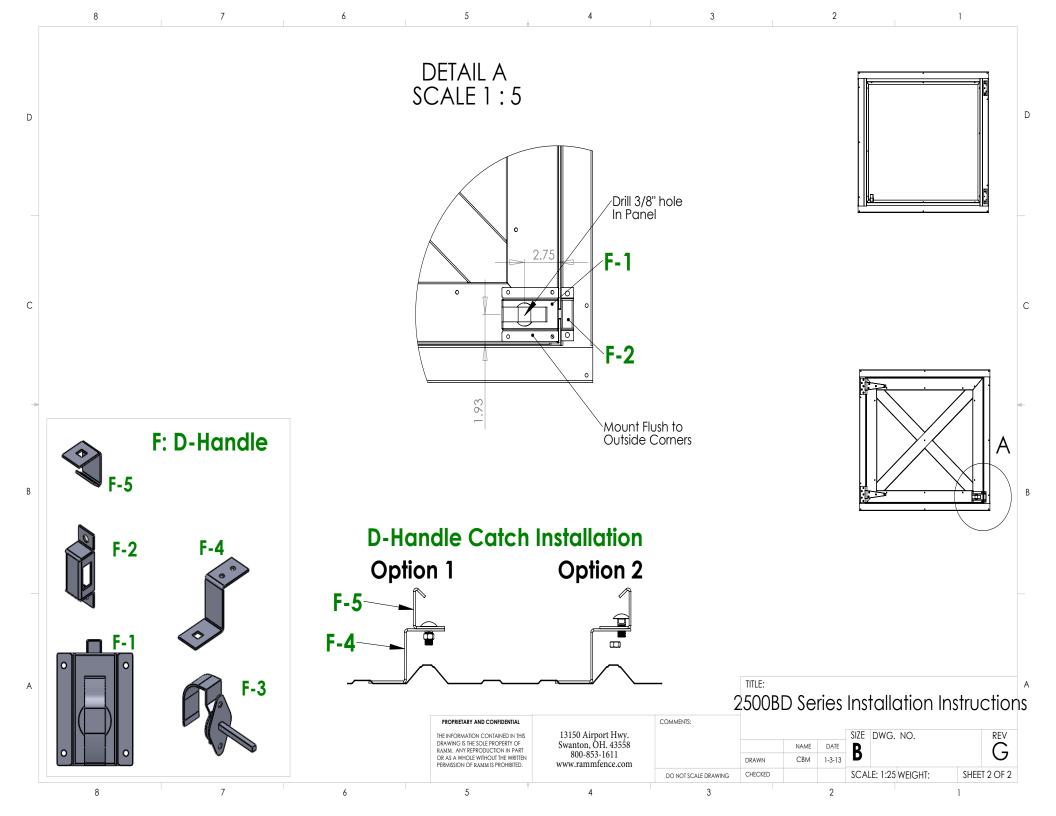

## 13150 Airport Hwy. Swanton, OH. 43558 www.rammfence.com

Follow us for more content!

Bale Door Rough Openings 4 x 3'6 Rough Opening = 48"w x 43 3/8"h 4 x 4 Rough Opening = 48"w x 49 3/8"h

<u>Step 2:</u> Slide Header and Threshold (if applicable) into matching slots on the Hinged or Unhinged Jamb. Before bending tabs over, be sure to confirm jamb orientation for a left hand or right hand door. After tabs are bent, this cannot be reversed. See view 2 and 3

STEP 3: Use hammer to bend tabs. After jambs are locked in place by the tabs, it is now ready to be placed in rough opening on building. See view 4 and view 5.

| 8 7 6                                 |             | 5                                                                                                        |                    | 1                      | 3                    |         | 2             |                    | 1                         |  |
|---------------------------------------|-------------|----------------------------------------------------------------------------------------------------------|--------------------|------------------------|----------------------|---------|---------------|--------------------|---------------------------|--|
|                                       | BOM Table   |                                                                                                          |                    |                        |                      |         |               |                    |                           |  |
|                                       | ITEM<br>NO. | Description                                                                                              | Color              | QTY.                   |                      |         |               |                    |                           |  |
|                                       | 1           | Jamb Header                                                                                              |                    | 2                      |                      |         |               |                    |                           |  |
|                                       | 2           | Hinged Jamb Side                                                                                         |                    | 1                      |                      |         |               |                    | D                         |  |
|                                       | 3           | Unhinged Jamb Side                                                                                       |                    | 1                      |                      |         |               |                    |                           |  |
|                                       | 4           | Door Panel                                                                                               |                    | 1                      |                      |         | C             |                    |                           |  |
| A (X6)                                | Α           | 2" Wood Screw                                                                                            | Blue               | 25                     |                      |         |               | 4) (1)             | $\frown$                  |  |
| · · · · · · · · · · · · · · · · · · · | В           | 3/4" Flat machine<br>Screw                                                                               | Red                | 10                     |                      |         |               | •                  |                           |  |
|                                       | С           | Rubber Bumper                                                                                            | Black              | 2                      |                      |         | •             | • •                |                           |  |
|                                       | D           | Jamb Hinge                                                                                               | Silver             | 2                      |                      | /       |               |                    |                           |  |
| B (x10) A (x6)                        | F           | D-Handle                                                                                                 | Maroon             | 1                      | 2                    |         |               |                    |                           |  |
|                                       |             |                                                                                                          |                    |                        |                      |         |               |                    |                           |  |
| <b>B (X10)</b> A (X6)                 |             |                                                                                                          |                    |                        |                      |         |               |                    | С                         |  |
|                                       |             |                                                                                                          |                    |                        |                      |         | $\rightarrow$ | • 🔨                | •                         |  |
|                                       |             |                                                                                                          |                    |                        |                      |         |               |                    |                           |  |
|                                       |             |                                                                                                          |                    |                        |                      |         |               |                    |                           |  |
| A (x5)                                |             |                                                                                                          |                    |                        |                      |         |               | $\langle \rangle$  |                           |  |
| C (x2)                                |             | -                                                                                                        |                    | C                      |                      | ·/ /    |               | $\backslash$       | <b>∖</b> • <b> </b> ( F ) |  |
|                                       |             | L L                                                                                                      |                    |                        |                      |         |               | • •                |                           |  |
|                                       |             | Α 📀                                                                                                      | (                  |                        |                      |         |               | o                  |                           |  |
| ۰ ۰ ۰                                 |             |                                                                                                          |                    | •                      |                      | D (     |               | •                  | В                         |  |
|                                       |             |                                                                                                          | D                  | )                      |                      | `D (x   | 4)            | <b>E (x</b> 3      | 3)                        |  |
|                                       |             |                                                                                                          | *******            |                        |                      |         |               |                    |                           |  |
|                                       |             | B                                                                                                        |                    | 0                      |                      |         |               |                    |                           |  |
|                                       |             |                                                                                                          |                    | O                      |                      |         |               |                    |                           |  |
|                                       |             |                                                                                                          |                    |                        |                      |         |               |                    |                           |  |
|                                       |             |                                                                                                          |                    | 0                      |                      |         |               |                    |                           |  |
|                                       |             |                                                                                                          |                    | O                      |                      |         |               |                    |                           |  |
|                                       |             |                                                                                                          |                    |                        |                      |         |               |                    |                           |  |
|                                       |             |                                                                                                          |                    |                        |                      |         | ) Corios      | Installation       | A                         |  |
|                                       |             | PROPRIETARY AND CONFIDENTIAL                                                                             |                    |                        | COMMENTS:            | 200RI   | 2 series      |                    | n Instructions            |  |
|                                       |             | THE INFORMATION CONTAINED IN THIS<br>DRAWING IS THE SOLE PROPERTY OF                                     | Swanton, OH. 43558 | rport Hwy.<br>OH 43558 |                      |         |               | SIZE DWG. NO.      | REV                       |  |
|                                       |             | RAMM. ANY REPRODUCTION IN PART<br>OR AS A WHOLE WITHOUT THE WRITTEN<br>PERMISSION OF RAMM IS PROHIBITED. |                    | 53-1611                |                      | DRAWN   | CBM 1-3-13    | 3 <b>D</b>         | G                         |  |
|                                       |             |                                                                                                          | 1                  |                        | DO NOT SCALE DRAWING | CHECKED |               | SCALE: 1:12 WEIGHT |                           |  |
| 8 7 6                                 |             | 5                                                                                                        |                    | 4                      | 3                    |         | 2             |                    | 1                         |  |