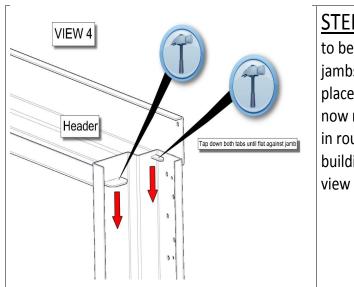

STEP 3: Use hammer to bend tabs. After jambs are locked in place by the tabs, it is now ready to be placed in rough opening on building. See view 4 and view 5.

| 8 7 6                                 |             | 5                                                                                                        |                    | 1                      | 3                    |         | 2             |                    | 1                         |  |
|---------------------------------------|-------------|----------------------------------------------------------------------------------------------------------|--------------------|------------------------|----------------------|---------|---------------|--------------------|---------------------------|--|
|                                       | BOM Table   |                                                                                                          |                    |                        |                      |         |               |                    |                           |  |
|                                       | ITEM<br>NO. | Description                                                                                              | Color              | QTY.                   |                      |         |               |                    |                           |  |
|                                       | 1           | Jamb Header                                                                                              |                    | 2                      |                      |         |               |                    |                           |  |
|                                       | 2           | Hinged Jamb Side                                                                                         |                    | 1                      |                      |         |               |                    | D                         |  |
|                                       | 3           | Unhinged Jamb Side                                                                                       |                    | 1                      |                      |         |               |                    |                           |  |
|                                       | 4           | Door Panel                                                                                               |                    | 1                      |                      |         | C             |                    |                           |  |
| A (X6)                                | Α           | 2" Wood Screw                                                                                            | Blue               | 25                     |                      |         |               | 4) (1)             | $\frown$                  |  |
| · · · · · · · · · · · · · · · · · · · | В           | 3/4" Flat machine<br>Screw                                                                               | Red                | 10                     |                      |         |               | •                  |                           |  |
|                                       | С           | Rubber Bumper                                                                                            | Black              | 2                      |                      |         | •             | • •                |                           |  |
|                                       | D           | Jamb Hinge                                                                                               | Silver             | 2                      |                      | /       |               |                    |                           |  |
| B (x10) A (x6)                        | F           | D-Handle                                                                                                 | Maroon             | 1                      | 2                    |         |               |                    |                           |  |
|                                       |             |                                                                                                          |                    |                        |                      |         |               |                    |                           |  |
| <b>B (X10)</b> A (X6)                 |             |                                                                                                          |                    |                        |                      |         |               |                    | С                         |  |
|                                       |             |                                                                                                          |                    |                        |                      |         | $\rightarrow$ | • 🔨                | •                         |  |
|                                       |             |                                                                                                          |                    |                        |                      |         |               |                    |                           |  |
|                                       |             |                                                                                                          |                    |                        |                      |         |               |                    |                           |  |
| A (x5)                                |             |                                                                                                          |                    |                        |                      |         |               | $\langle \rangle$  |                           |  |
| C (x2)                                |             | -                                                                                                        |                    | C                      |                      | ·/ /    |               | $\backslash$       | <b>∖</b> • <b> </b> ( F ) |  |
|                                       |             | L L                                                                                                      |                    |                        |                      |         |               | • •                |                           |  |
|                                       |             | Α 📀                                                                                                      | (                  |                        |                      |         |               | o                  |                           |  |
| ۰ ۰ ۰                                 |             |                                                                                                          |                    | •                      |                      | D (     |               | •                  | В                         |  |
|                                       |             |                                                                                                          | D                  | )                      |                      | `D (x   | 4)            | <b>E (x</b> 3      | 3)                        |  |
|                                       |             |                                                                                                          | *******            |                        |                      |         |               |                    |                           |  |
|                                       |             | B                                                                                                        |                    | 0                      |                      |         |               |                    |                           |  |
|                                       |             |                                                                                                          |                    | O                      |                      |         |               |                    |                           |  |
|                                       |             |                                                                                                          |                    |                        |                      |         |               |                    |                           |  |
|                                       |             |                                                                                                          |                    | 0                      |                      |         |               |                    |                           |  |
|                                       |             |                                                                                                          |                    | O                      |                      |         |               |                    |                           |  |
|                                       |             |                                                                                                          |                    |                        |                      |         |               |                    |                           |  |
|                                       |             |                                                                                                          |                    |                        |                      |         | ) Corios      | Installation       | A                         |  |
|                                       |             | PROPRIETARY AND CONFIDENTIAL                                                                             |                    |                        | COMMENTS:            | 200RI   | 2 series      |                    | n Instructions            |  |
|                                       |             | THE INFORMATION CONTAINED IN THIS<br>DRAWING IS THE SOLE PROPERTY OF                                     | Swanton, OH. 43558 | rport Hwy.<br>OH 43558 |                      |         |               | SIZE DWG. NO.      | REV                       |  |
|                                       |             | RAMM. ANY REPRODUCTION IN PART<br>OR AS A WHOLE WITHOUT THE WRITTEN<br>PERMISSION OF RAMM IS PROHIBITED. |                    | 53-1611                |                      | DRAWN   | CBM 1-3-13    | 3 <b>D</b>         | G                         |  |
|                                       |             |                                                                                                          | 1                  |                        | DO NOT SCALE DRAWING | CHECKED |               | SCALE: 1:12 WEIGHT |                           |  |
| 8 7 6                                 |             | 5                                                                                                        |                    | 4                      | 3                    |         | 2             |                    | 1                         |  |