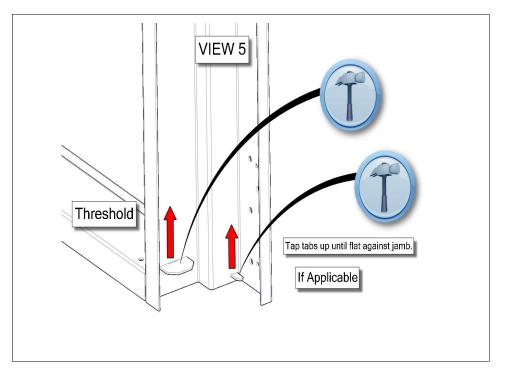

STEP 3: Use hammer to bend tabs. After jambs are locked in place by the tabs, it is now ready to be placed in rough opening on building. See view 4 and view 5.

| 8 7 6                                 |             | 5                                                                                                        |                    | 1                      | 3                    |         | 2             |                    | 1                         |  |
|---------------------------------------|-------------|----------------------------------------------------------------------------------------------------------|--------------------|------------------------|----------------------|---------|---------------|--------------------|---------------------------|--|
|                                       | BOM Table   |                                                                                                          |                    |                        |                      |         |               |                    |                           |  |
|                                       | ITEM<br>NO. | Description                                                                                              | Color              | QTY.                   |                      |         |               |                    |                           |  |
|                                       | 1           | Jamb Header                                                                                              |                    | 2                      |                      |         |               |                    |                           |  |
|                                       | 2           | Hinged Jamb Side                                                                                         |                    | 1                      |                      |         |               |                    | D                         |  |
|                                       | 3           | Unhinged Jamb Side                                                                                       |                    | 1                      |                      |         |               |                    |                           |  |
|                                       | 4           | Door Panel                                                                                               |                    | 1                      |                      |         | C             |                    |                           |  |
| A (X6)                                | Α           | 2" Wood Screw                                                                                            | Blue               | 25                     |                      |         |               | 4) (1)             | $\frown$                  |  |
| · · · · · · · · · · · · · · · · · · · | В           | 3/4" Flat machine<br>Screw                                                                               | Red                | 10                     |                      |         |               | •                  |                           |  |
|                                       | С           | Rubber Bumper                                                                                            | Black              | 2                      |                      |         | •             | • •                |                           |  |
|                                       | D           | Jamb Hinge                                                                                               | Silver             | 2                      |                      | /       |               |                    |                           |  |
| B (x10) A (x6)                        | F           | D-Handle                                                                                                 | Maroon             | 1                      | 2                    |         |               |                    |                           |  |
|                                       |             |                                                                                                          |                    |                        |                      |         |               |                    |                           |  |
| <b>B (X10)</b> A (X6)                 |             |                                                                                                          |                    |                        |                      |         |               |                    | С                         |  |
|                                       |             |                                                                                                          |                    |                        |                      |         | $\rightarrow$ | • 🔨                | •                         |  |
|                                       |             |                                                                                                          |                    |                        |                      |         |               |                    |                           |  |
|                                       |             |                                                                                                          |                    |                        |                      |         |               |                    |                           |  |
| A (x5)                                |             |                                                                                                          |                    |                        |                      |         |               | $\langle \rangle$  |                           |  |
| C (x2)                                |             | -                                                                                                        |                    | C                      |                      | ·/ /    |               | $\backslash$       | <b>∖</b> • <b> </b> ( F ) |  |
|                                       |             | L L                                                                                                      |                    |                        |                      |         |               | • •                |                           |  |
|                                       |             | Α 📀                                                                                                      | (                  |                        |                      |         |               | o                  |                           |  |
| ۰ ۰ ۰                                 |             |                                                                                                          |                    | •                      |                      | D (     |               | •                  | В                         |  |
|                                       |             |                                                                                                          | D                  | )                      |                      | `D (x   | 4)            | <b>E (x</b> 3      | 3)                        |  |
|                                       |             |                                                                                                          | *******            |                        |                      |         |               |                    |                           |  |
|                                       |             | B                                                                                                        |                    | 0                      |                      |         |               |                    |                           |  |
|                                       |             |                                                                                                          |                    | O                      |                      |         |               |                    |                           |  |
|                                       |             |                                                                                                          |                    |                        |                      |         |               |                    |                           |  |
|                                       |             |                                                                                                          |                    | 0                      |                      |         |               |                    |                           |  |
|                                       |             |                                                                                                          |                    | O                      |                      |         |               |                    |                           |  |
|                                       |             |                                                                                                          |                    |                        |                      |         |               |                    |                           |  |
|                                       |             |                                                                                                          |                    |                        |                      |         | ) Corios      | Installation       | A                         |  |
|                                       |             | PROPRIETARY AND CONFIDENTIAL                                                                             |                    |                        | COMMENTS:            | 200RI   | 2 series      |                    | n Instructions            |  |
|                                       |             | THE INFORMATION CONTAINED IN THIS<br>DRAWING IS THE SOLE PROPERTY OF                                     | Swanton, OH. 43558 | rport Hwy.<br>OH 43558 |                      |         |               | SIZE DWG. NO.      | REV                       |  |
|                                       |             | RAMM. ANY REPRODUCTION IN PART<br>OR AS A WHOLE WITHOUT THE WRITTEN<br>PERMISSION OF RAMM IS PROHIBITED. |                    | 53-1611                |                      | DRAWN   | CBM 1-3-13    | 3 <b>D</b>         | G                         |  |
|                                       |             |                                                                                                          | 1                  |                        | DO NOT SCALE DRAWING | CHECKED |               | SCALE: 1:12 WEIGHT |                           |  |
| 8 7 6                                 |             | 5                                                                                                        |                    | 4                      | 3                    |         | 2             |                    | 1                         |  |