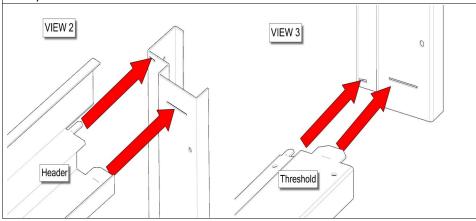

## 13150 Airport Hwy. Swanton, OH. 43558 www.rammfence.com

Follow us for more content!

Bale Door Rough Openings 4 x 3'6 Rough Opening = 48"w x 43 3/8"h 4 x 4 Rough Opening = 48"w x 49 3/8"h

<u>Step 2:</u> Slide Header and Threshold (if applicable) into matching slots on the Hinged or Unhinged Jamb. Before bending tabs over, be sure to confirm jamb orientation for a left hand or right hand door. After tabs are bent, this cannot be reversed. See view 2 and 3