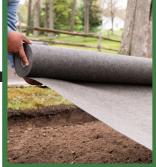

## INSTALLATION GUIDE FOR Mud Management by RAMM

**STEP 1** 

STEP 2

STEP 3

Expand panels to relax for installation. Prepare & compact subgrade to repair pre-existing ruts & support drainage. Roll out & install a water permeable barrier such as a landscape under layment. Connect & secure panels with stakes. Secure & protect your edges with a structural border. (example: pressure treated lumber) Infill Mud Management cells with crushed gravel.