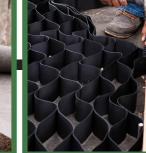

## INSTALLATION GUIDE FOR Mud Management by RAMM

**STEP 1** 

STEP 2

STEP 3

Expand panels to relax for installation. Prepare & compact subgrade to repair pre-existing ruts & support drainage. Roll out & install a water permeable barrier such as a landscape under layment. Connect & secure panels with stakes. Secure & protect your edges with a structural border. (example: pressure treated lumber) Infill Mud Management cells with crushed gravel.

**STEP 4** 

**STEP 5** 

Overfill, water, & compact area with topsoil or stone of your choice.