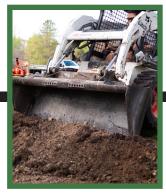

## INSTALLATION GUIDE FOR Mud Management by RAMM

**STEP 1** 

STEP 2

STEP 3

Expand panels to relax for installation. Prepare & compact subgrade to repair pre-existing ruts & support drainage. Roll out & install a water permeable barrier such as a landscape under layment. Connect & secure panels with stakes. Secure & protect your edges with a structural border. (example: pressure treated lumber) Infill Mud Management cells with crushed gravel.