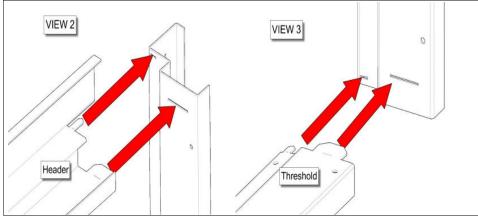

<u>Step 2:</u> Slide Header and Threshold (if applicable) into matching slots on the Hinged or Unhinged Jamb. Before bending tabs over, be sure to confirm jamb orientation for a left hand or right hand door. After tabs are bent, this cannot be reversed. See view 2 and 3