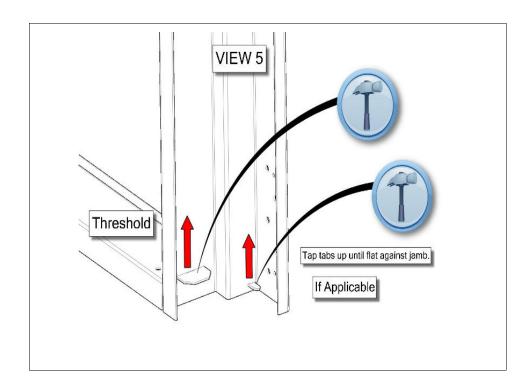

## Step1:

Make sure all parts in picture are present See view 1.

Note: Dutch Door panels are not shown

STEP 3: Use hammer to bend tabs. After jambs are locked in place by the tabs, it is now ready to be placed in rough opening on building. See view 4 and view 5.