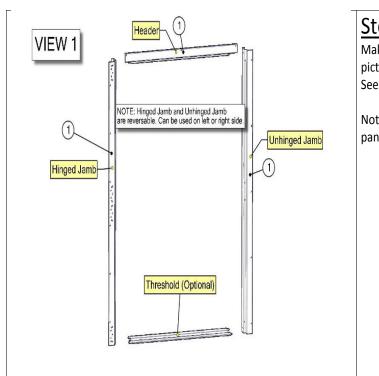

## Step1:

Make sure all parts in picture are present See view 1.

Note: Dutch Door panels are not shown

STEP 3: Use hammer to bend tabs. After jambs are locked in place by the tabs, it is now ready to be placed in rough opening on building. See view 4 and view 5.