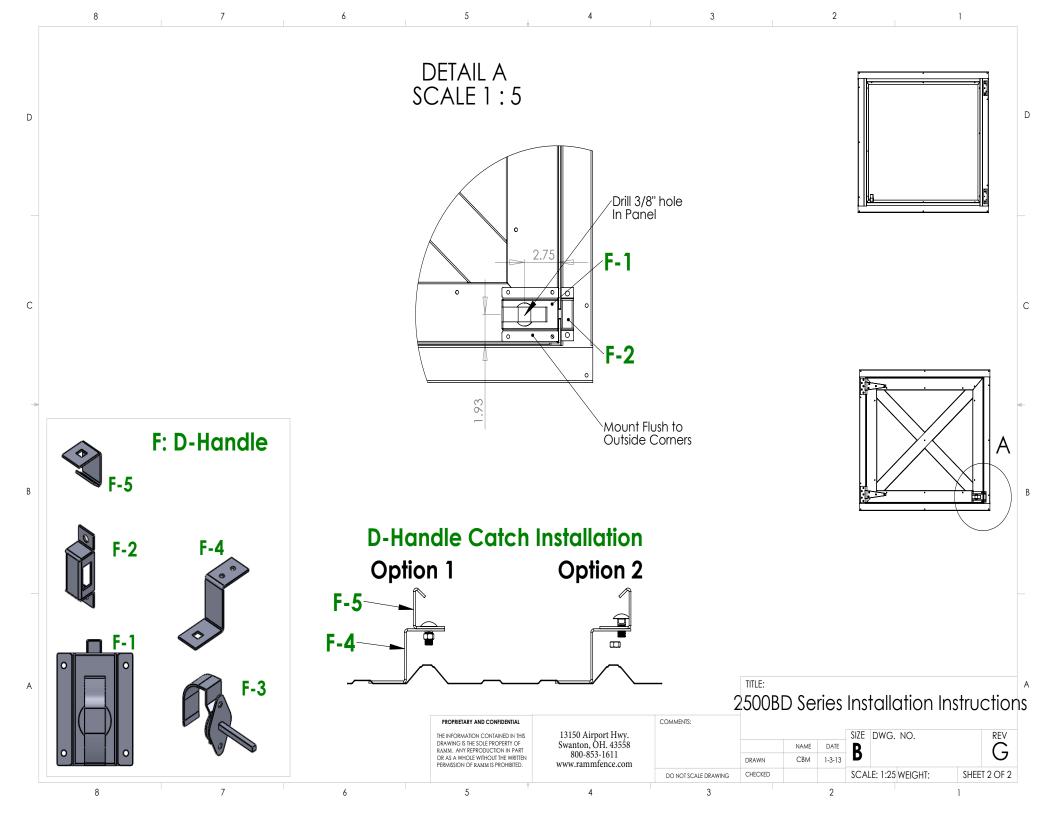

<u>Step 2:</u> Slide Header and Threshold (if applicable) into matching slots on the Hinged or Unhinged Jamb. Before bending tabs over, be sure to confirm jamb orientation for a left hand or right hand door. After tabs are bent, this cannot be reversed. See view 2 and 3