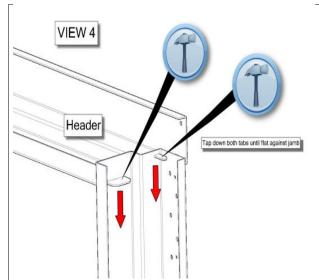

## Step1:

Make sure all parts in picture are present See view 1.

Note: Dutch Door panels are not shown

STEP 3: Use hammer to bend tabs. After jambs are locked in place by the tabs, it is now ready to be placed in rough opening on building. See view 4 and view 5.