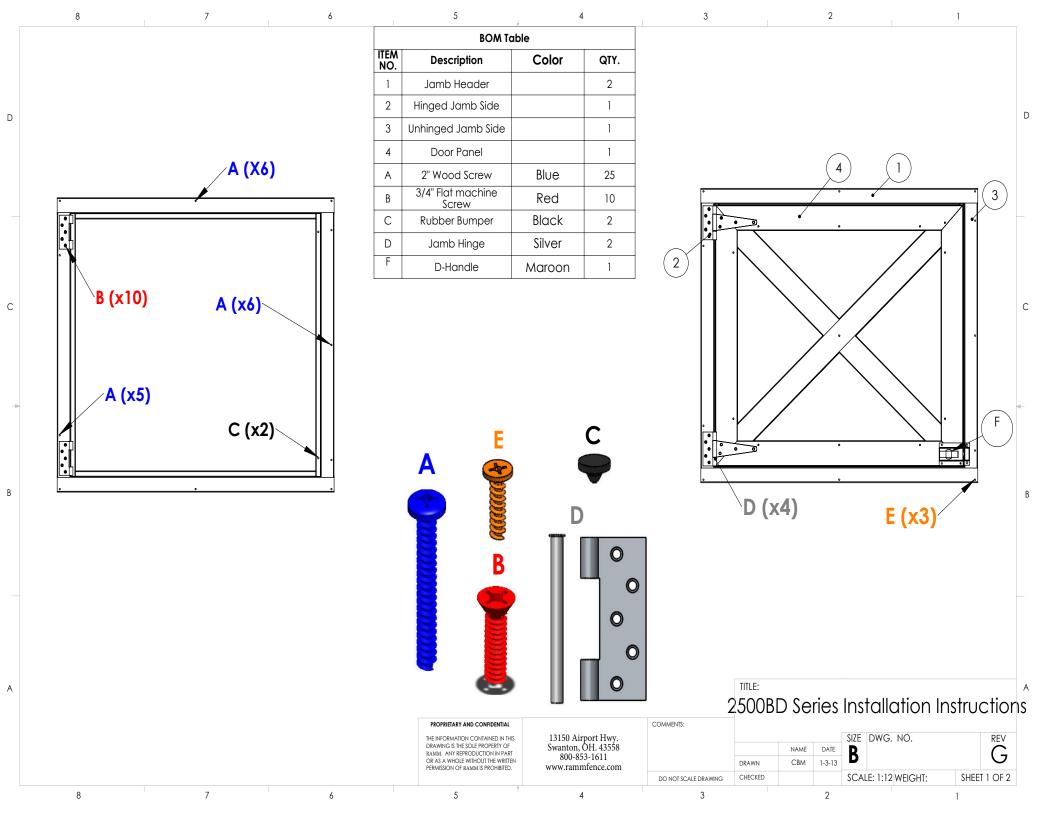

## Step1:

Make sure all parts in picture are present See view 1.

Note: Dutch Door panels are not shown

STEP 3: Use hammer to bend tabs. After jambs are locked in place by the tabs, it is now ready to be placed in rough opening on building. See view 4 and view 5.