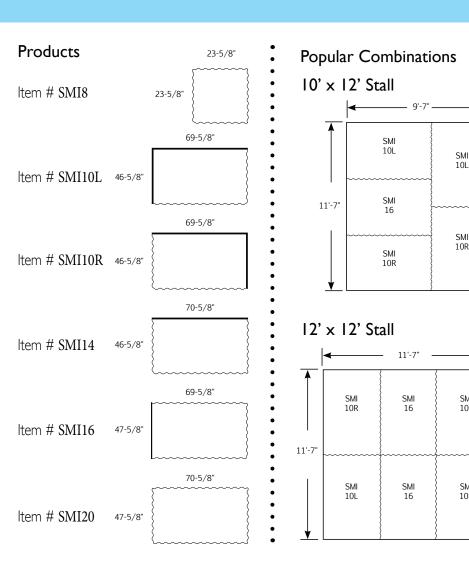

## Features & Benefits

- Anti-Fatigue
- 10-Year Limited Warranty
- 100% Recycled Rubber
- Durable in All Weather Conditions
- 3/4" (17mm) Thick
- Non-Skid Punter Surface Design
- Reduces Animal Back and Leg Strain
- Reduces Bedding Coats
- Reduces Cleaning Costs and Time
- Heavy Duty, Long Lasting Durability
- Easy Installation
- Comes in a variety of sizes to create different combinations