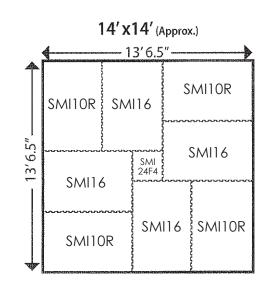

## Features & Benefits

- Anti-Fatigue
- 10-Year Limited Warranty
- 100% Recycled Rubber
- Durable in All Weather Conditions
- 3/4" (17mm) Thick
- Non-Skid Punter Surface Design
- Reduces Animal Back and Leg Strain
- Reduces Bedding Coats
- Reduces Cleaning Costs and Time
- Heavy Duty, Long Lasting Durability
- Easy Installation
- Comes in a variety of sizes to create different combinations