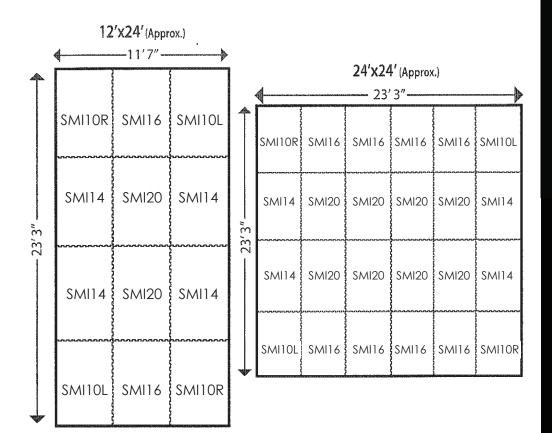

## Features & Benefits

- Anti-Fatigue
- 10-Year Limited Warranty
- 100% Recycled Rubber
- Durable in All Weather Conditions
- 3/4" (17mm) Thick
- Non-Skid Punter Surface Design
- Reduces Animal Back and Leg Strain
- Reduces Bedding Coats
- Reduces Cleaning Costs and Time
- Heavy Duty, Long Lasting Durability
- Easy Installation
- Comes in a variety of sizes to create different combinations