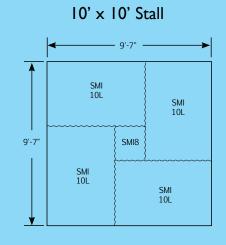

## Features & Benefits

- Anti-Fatigue
- 10-Year Limited Warranty
- 100% Recycled Rubber
- Durable in All Weather Conditions
- 3/4" (17mm) Thick
- Non-Skid Punter Surface Design
- Reduces Animal Back and Leg Strain
- Reduces Bedding Coats
- Reduces Cleaning Costs and Time
- Heavy Duty, Long Lasting Durability
- Easy Installation
- Comes in a variety of sizes to create different combinations