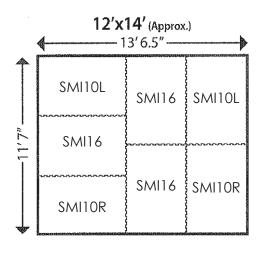

## Features & Benefits

- Anti-Fatigue
- 10-Year Limited Warranty
- 100% Recycled Rubber
- Durable in All Weather Conditions
- 3/4" (17mm) Thick
- Non-Skid Punter Surface Design
- Reduces Animal Back and Leg Strain
- Reduces Bedding Coats
- Reduces Cleaning Costs and Time
- Heavy Duty, Long Lasting Durability
- Easy Installation
- Comes in a variety of sizes to create different combinations