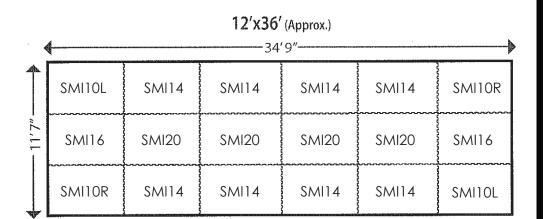

## Features & Benefits

- Anti-Fatigue
- 10-Year Limited Warranty
- 100% Recycled Rubber
- Durable in All Weather Conditions
- 3/4" (17mm) Thick
- Non-Skid Punter Surface Design
- Reduces Animal Back and Leg Strain
- Reduces Bedding Coats
- Reduces Cleaning Costs and Time
- Heavy Duty, Long Lasting Durability
- Easy Installation
- Comes in a variety of sizes to create different combinations