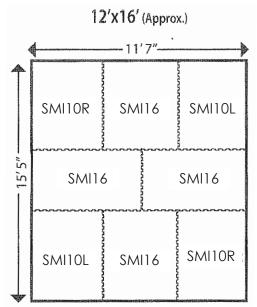

## Features & Benefits

- Anti-Fatigue
- 10-Year Limited Warranty
- 100% Recycled Rubber
- Durable in All Weather Conditions
- 3/4" (17mm) Thick
- Non-Skid Punter Surface Design
- Reduces Animal Back and Leg Strain
- Reduces Bedding Coats
- Reduces Cleaning Costs and Time
- Heavy Duty, Long Lasting Durability
- Easy Installation
- Comes in a variety of sizes to create different combinations